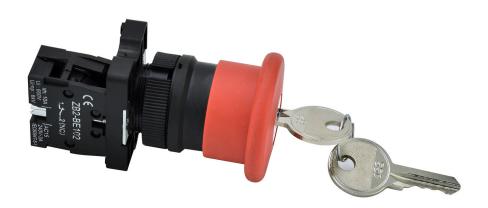

### **DESCRIPTION**

The main body of push buttons adopts zinc alloy and high-grade anti-flame plastic. It is necessary to press directly on the operator surface. It has a structure that prevents accidental pressing. The button and the button ring are at the same height.

#### **FEATURES**

It has a chrome metal protective frame.

Three or five contact blocks can be mounted in a row.

High electrical values.

Easy assembly without requiring any equipment.

#### **SECTIONS AND DIMENSIONS**

| PRODUCT CODE | CONTACT | DESCRIPTION                          | COLOUR |
|--------------|---------|--------------------------------------|--------|
| BZ - O1ZA    | 1NC     | Key-Operated Stop<br>Mushroom Button | Red    |